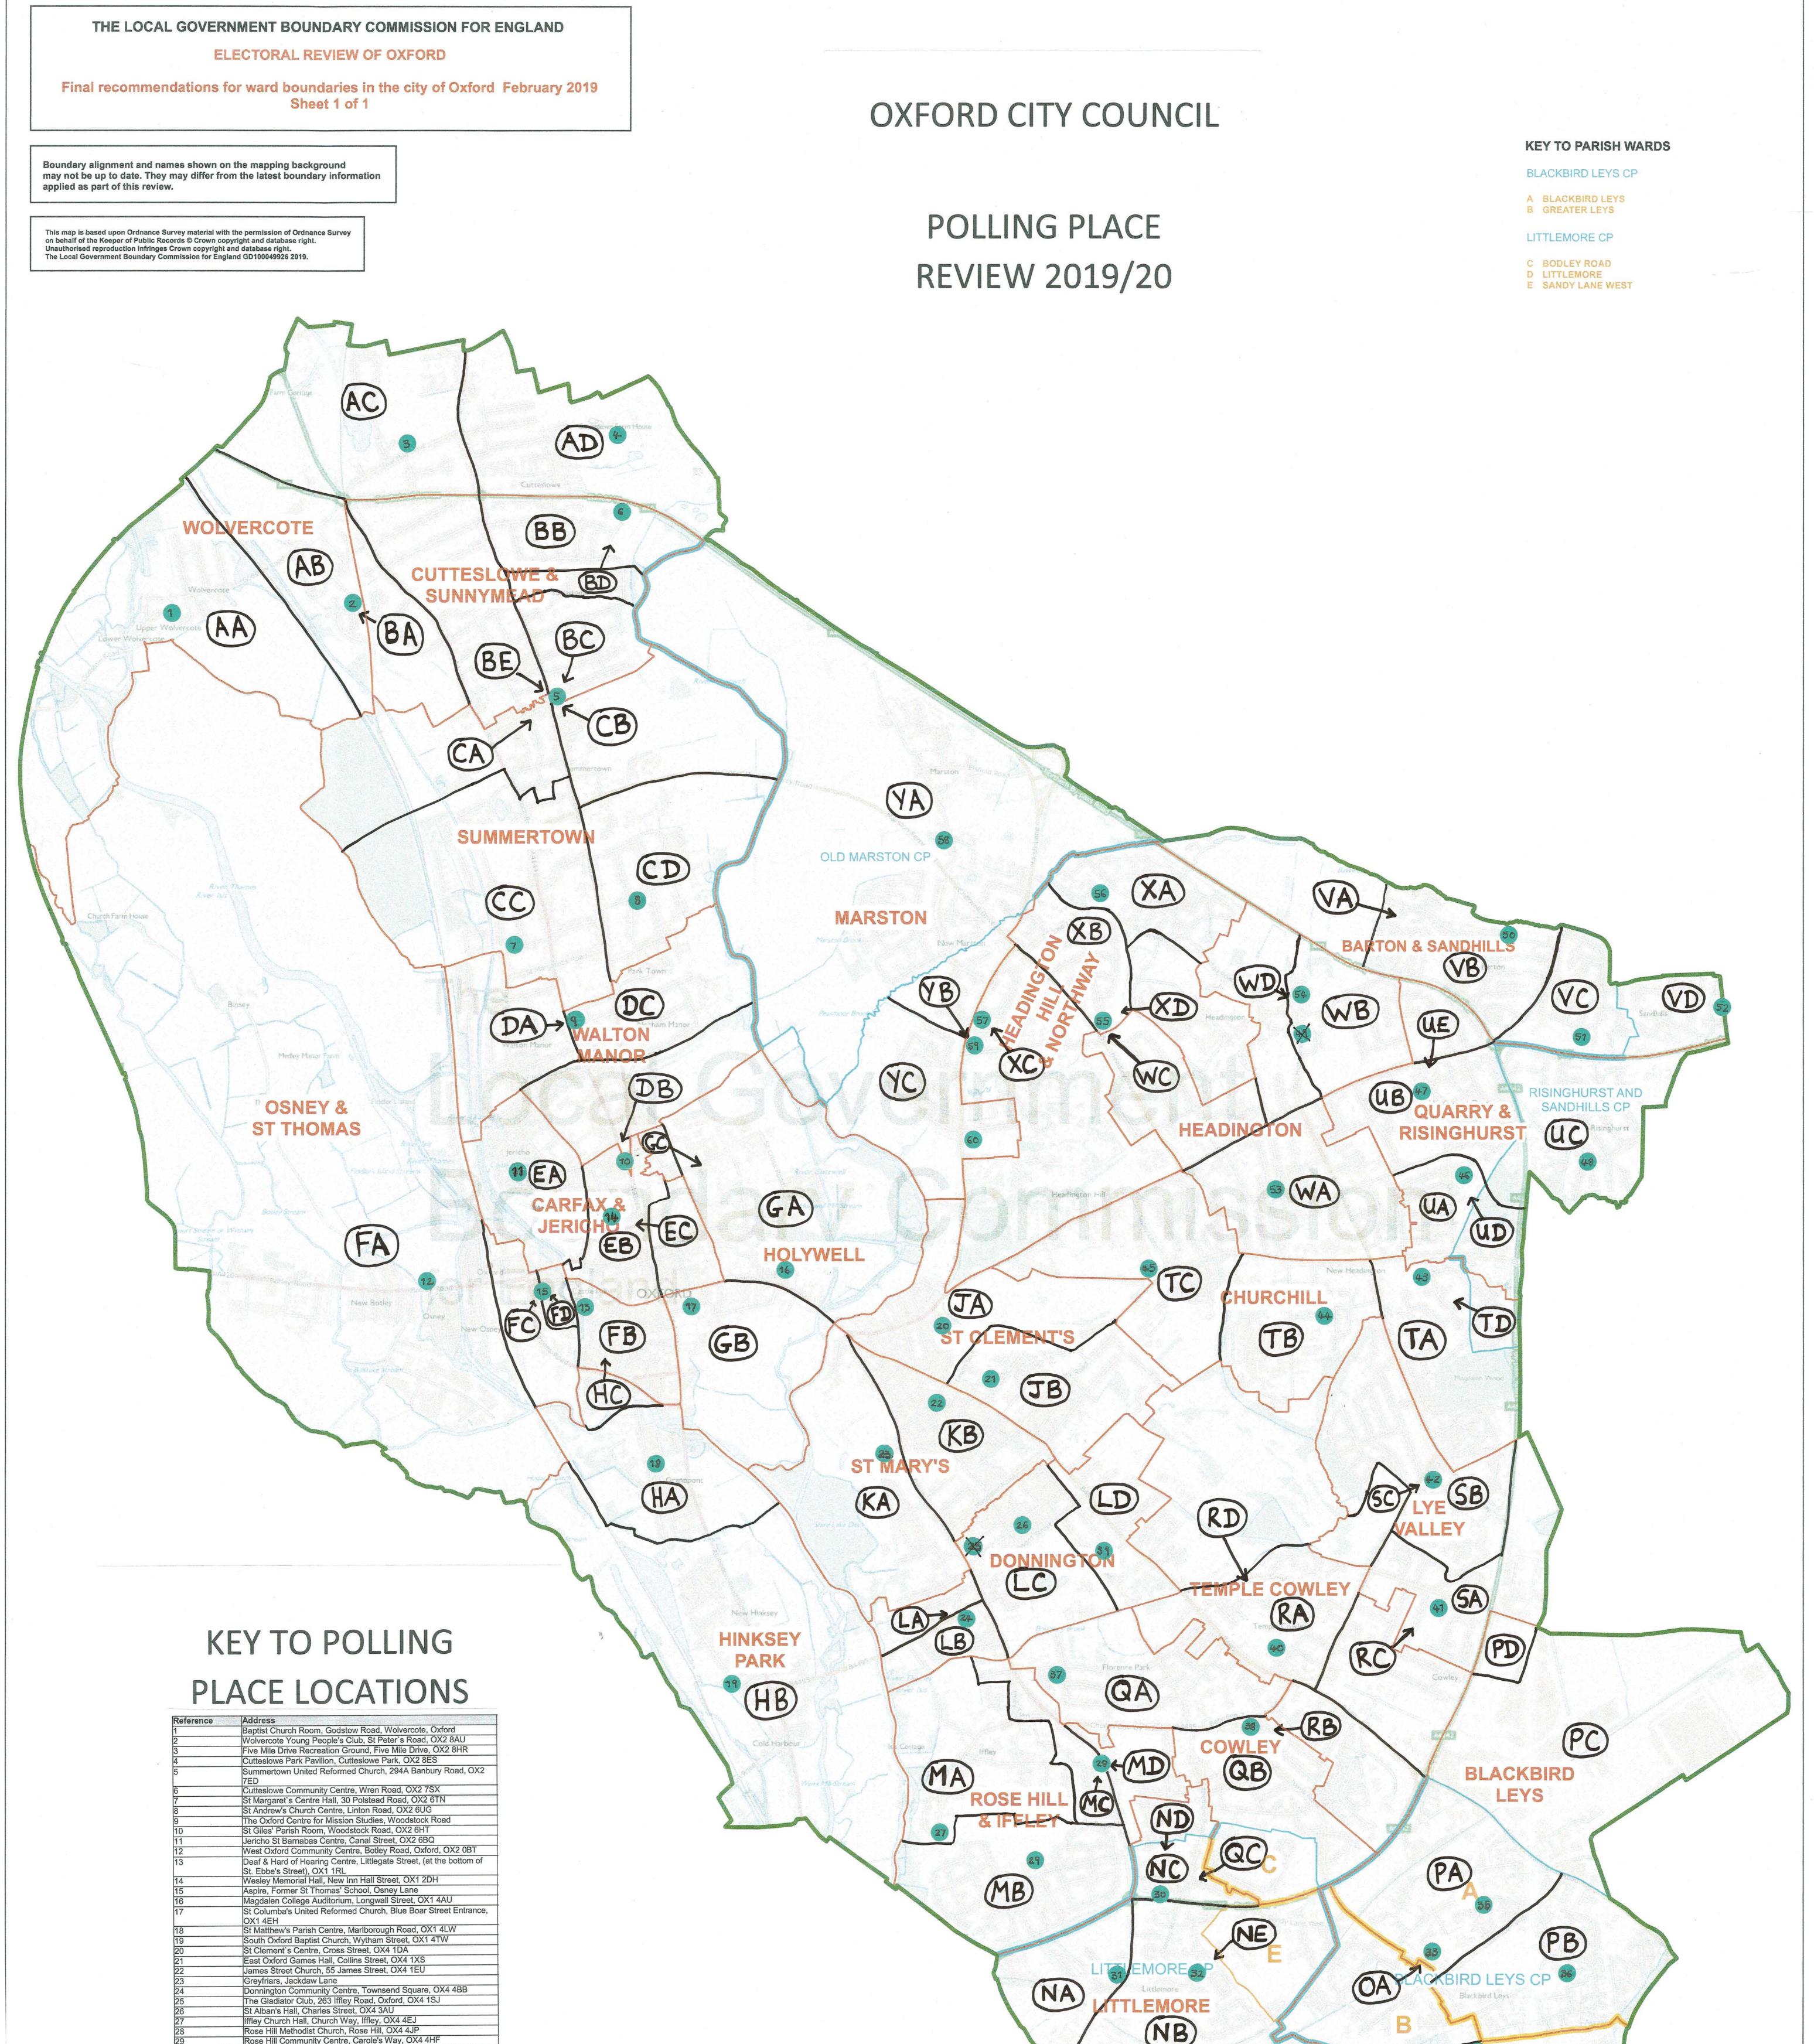

| 27 | Iffley Church Hall, Church Way, Iffley, OX4 4EJ                       |
|----|-----------------------------------------------------------------------|
| 28 | Rose Hill Methodist Church, Rose Hill, OX4 4JP                        |
| 29 | Rose Hill Community Centre, Carole's Way, OX4 4HF                     |
| 30 | Cardinal House, Cardinal Close, OX4 3UF                               |
| 31 | Littlemore Village Hall, Railway Lane, Littlemore, OX4 4PY            |
| 32 | Littlemore Community Centre, Giles Road, OX4 4NC                      |
| 33 | Blackbird Leys Community Centre, Blackbird Leys Road, OX4 6HW         |
| 34 | The Barn, Nightingale Avenue, OX4 7BU                                 |
| 35 | Sacred Heart Church Hall, Sawpit Road, OX4 6BD                        |
| 36 | Pegasus Primary School, Field Avenue, OX4 6RQ                         |
| 37 | Florence Park Community Centre, Cornwallis Road, OX4 3NH              |
| 38 | The Venue@Cowley, 242B Barns Road, OX4 3RQ                            |
| 39 | Regal Area Community Centre, Ridgefield Road, OX4 3BY                 |
| 40 | City of Oxford Silver Band Hall, Temple Road, OX4 2EZ                 |
| 41 | St Francis' Primary School, Horspath Road, OX4 2QT                    |
| 42 | St Francis' Church Centre, Hollow Way, OX3 7JF                        |
| 43 | Wood Farm Primary School, Titup Hall Drive, OX3 8QQ                   |
| 44 | The Ace Launderette, Girdlestone Road Shops, OX3 7LZ                  |
| 45 | Cheney Community Hall, Cheney School, Cheney Lane, OX3 7QH            |
| 46 | The Coach House, Quarry Road, OX3 8NU                                 |
| 47 | Headington Community Centre, Gladstone Road, OX3 8LL                  |
| 48 | Risinghurst Community Centre, Kiln Lane, OX3 8ER                      |
| 49 | Viking Sports Club, Table Tennis Room, 65 Old High Street, OX3<br>9HT |
| 50 | Barton Neighbourhood Centre, Underhill Circus, OX3 9LS                |
| 51 | Barton Leisure Centre Waynflete Road, OX3 8GA                         |
| 52 | Sandhills Primary School - Pre School, Terret Avenue, OX3 8FN         |
| 53 | All Saints' Church House, New High Street, OX3 7AL                    |
| 54 | Headington Baptist Church, Old High Street, OX3 9HW                   |
| 55 | St Anthony of Padua RC Church Hall, 115 Headley Way, OX3 7SS          |
| 56 | Northway Community Centre, Dora Carr Close, OX3 9RF                   |
| 57 | New Marston Pastoral Centre, Jack Straws Lane, OX3 0DL                |
| 58 | Mortimer Hall, Oxford Road, Old Marston, OX3 0PH                      |
| 59 | Marston United Reformed Church, Marston Road, OX3 0JB                 |
| 60 | The Scout Hall, Marston Road, OX3 0EJ                                 |